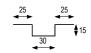

CONSTRUCTION DETAILS

1726

FRONT - VIEW

38\_

SIMPLY STAINLESS

590

**ISOMETRIC - VIEW** do not scale

REINFORCING CHANNEL I **DETAILS** 

REINFORCING CHANNEL II **DETAILS** 

REINFORCING CHANNEL III **DETAILS** 

REINFORCING CHANNEL I FOR

STAINLESS STEEL SCREW M8x8

SOCKET

900

www.simplystainless.com Modular Sinks Tables and Shelving