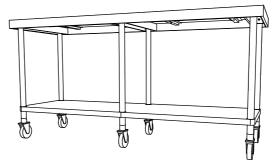

## **EU 03-6-1800 MOBILE WORK** BENCH

## FULL SS CONSTRUCTION NOTES:

- 1. TOP MADE FROM 1.2mm STAINLESS STEEL.
- CHANNEL REINFORCING I, II & III MADE FROM
   1.2mm STAINLESS STEEL.
   FRAME MADE FROM Ø38mm STAINLESS STEEL
- 4. UNDERSHELF MADE FROM 1.2mm STAINLESS
- STEEL.

  5. FEET ARE Ø100mm SWIVEL CASTORS, 3x LOCKING & 3x NON-LOCKING.