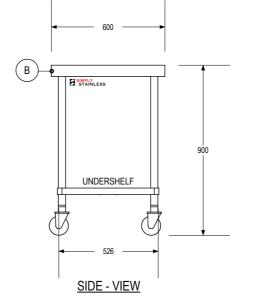

## **EU 03-6-1800 MOBILE WORK** BENCH

## FULL SS CONSTRUCTION NOTES:

- 1. TOP MADE FROM 1.2mm STAINLESS STEEL.
- CHANNEL REINFORCING I, II & III MADE FROM
   1.2mm STAINLESS STEEL.
   FRAME MADE FROM Ø38mm STAINLESS STEEL
- 4. UNDERSHELF MADE FROM 1.2mm STAINLESS
- STEEL.

  5. FEET ARE Ø100mm SWIVEL CASTORS, 3x LOCKING & 3x NON-LOCKING.