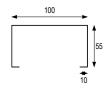

REINFORCING CHANNEL II **DETAILS** 

REINFORCING CHANNEL III **DETAILS** 

REINFORCING CHANNEL I FOR

STAINLESS STEEL SCREW M8x8

SOCKET

900

www.simplystainless.com Modular Sinks Tables and Shelving