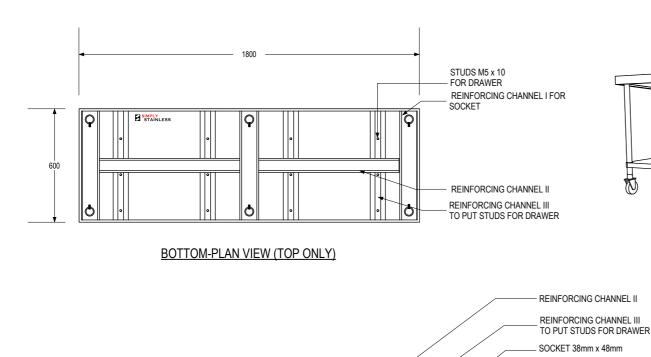

CONSTRUCTION DETAILS

1726

FRONT - VIEW

38\_

SIMPLY STAINLESS

590

**ISOMETRIC - VIEW** do not scale

REINFORCING CHANNEL I **DETAILS** 

REINFORCING CHANNEL II **DETAILS** 

REINFORCING CHANNEL III **DETAILS** 

REINFORCING CHANNEL I FOR

STAINLESS STEEL SCREW M8x8

SOCKET

900

www.simplystainless.com Modular Sinks Tables and Shelving